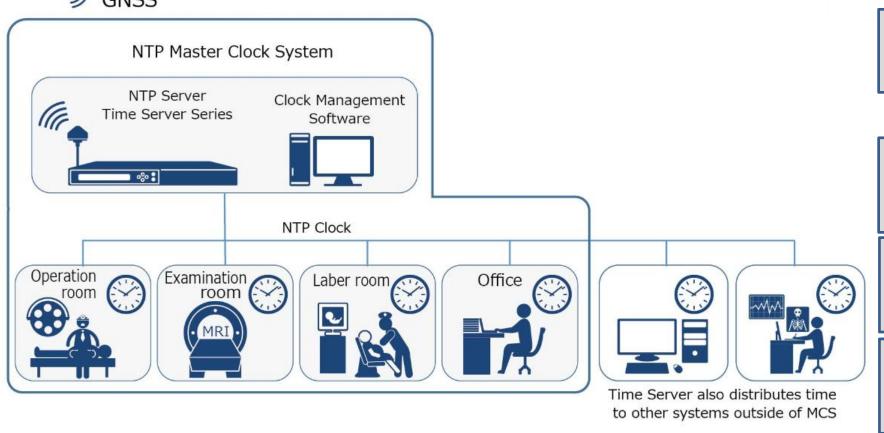

# Configuration Diagram Around Master Clock System (MCS)

More than 2,000 units of NTP Clocks will be installed in hospital wards, operating rooms, ICUs, radiation rooms, examination rooms such as CT and MR, and labor and delivery rooms.

#### **Time Server**

#### **NTP Clock**

SCN-360 (double face)