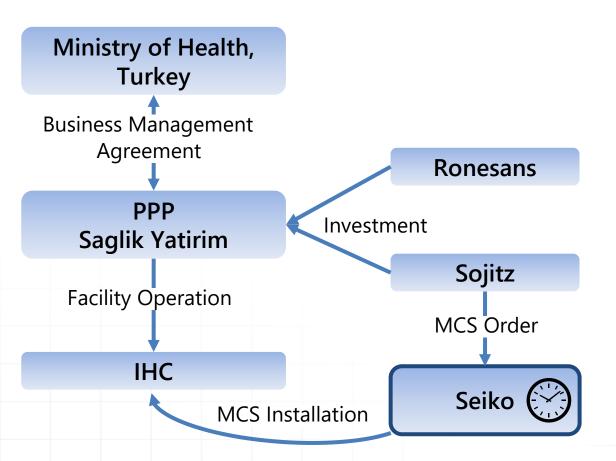

## Ikitelli Integrated Health Campus (IHC)

IHC is one of the largest hospital projects planned by the Ministry of Health of Turkey to resolve the shortage of beds by encouraging public-private partnership to establish public hospitals.

Istanbul PPP Saglik Yatirim A.S., a joint venture of Sojitz and Ronesans Group has entered into a 25 year business management agreement with the Ministry of Health. The total cost of the project is estimated at approximately 200 billion yen