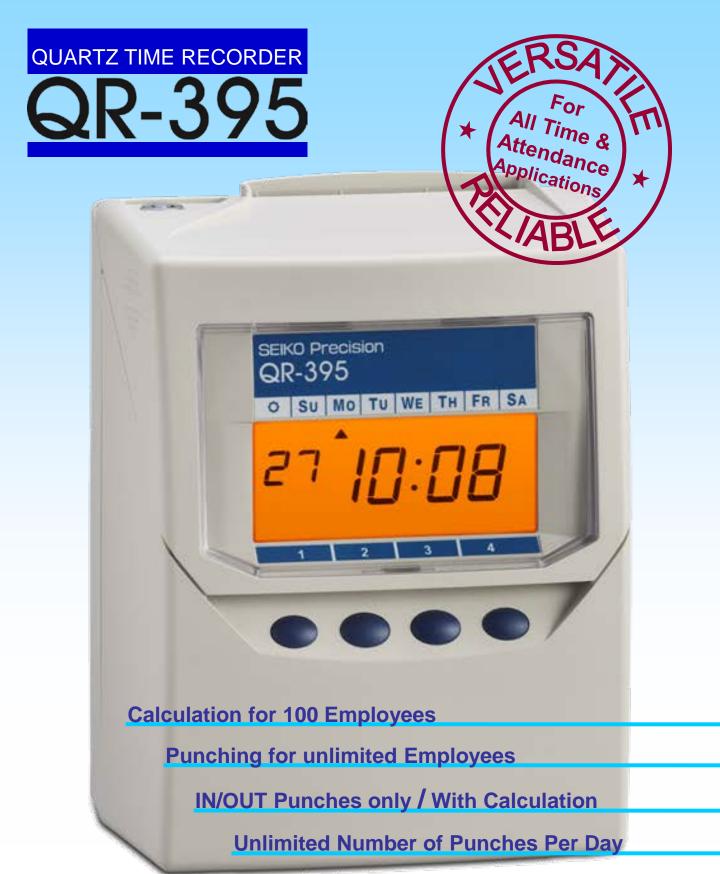

# **SEIKO Precision**

## Reliability as Standard, Versatility on Demand

### **Main Features**

### Selectable Modes